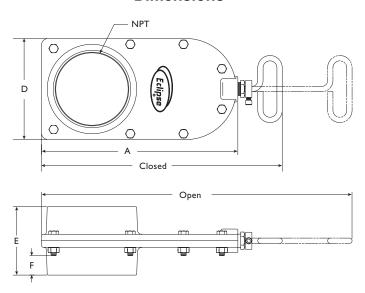

## **Dimensions**

| Item Code | NPT Size | A     | Closed | Open  | D    | E    | F    | Weight<br>LB. |
|-----------|----------|-------|--------|-------|------|------|------|---------------|
| 500100    | 1"       | 4.38  | 6.25   | 7.50  | 2.19 | 2.12 | 0.50 | 3.5           |
| 500101    | 1-1/4"   | 5.50  | 8.25   | 10.00 | 3.12 | 2.25 | 0.62 | 5             |
| 500102    | 1-1/2"   | 5.50  | 8.25   | 10.00 | 3.12 | 2.25 | 0.62 | 5             |
| 500103    | 2"       | 8.25  | 11.00  | 13.50 | 4.25 | 3.00 | 0.75 | 8             |
| 500104    | 2-1/2"   | 9.75  | 12.25  | 15.50 | 4.75 | 3.25 | 1.12 | 9.5           |
| 500105    | 3"       | 9.75  | 12.25  | 15.50 | 4.75 | 3.25 | 1.12 | 9.5           |
| 500106    | 4"       | 12.25 | 14.00  | 18.50 | 6.00 | 4.00 | 1.50 | 13.5          |
| 500107    | 5"       | 18.25 | 20.25  | 26.50 | 8.25 | 4.50 | 1.50 | 32            |
| 500108    | 6"       | 18.25 | 20.25  | 26.50 | 8.25 | 4.50 | 1.50 | 32            |