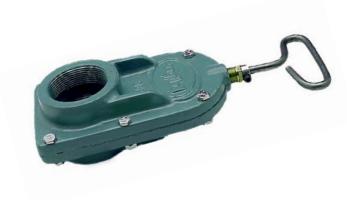

## **Eclipse Blast Gates**

Eclipse Blast Gates are sturdy, inexpensive manual control valves for use with low pressure air up to 5 psig. Accidental shut off is prevented by an adjustable locking device on the handle rod. This lock allows the minimum setting to be fixed at any point.

The combination of a cast iron body and aluminum slide prevents the valve from freezing in one position.

These blast gates are not gas tight and are therefore recommended for use on air lines only. They are suitable for 600° F. operation with a maximum temperature on the material of 700° F. I" thru 6" sizes are furnished with threaded connections.